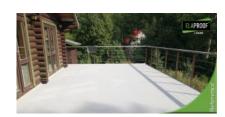

# Coating of a plywood terrace 88 m<sup>2</sup> | Vihti

### **Arbeidserklæring**

On the summer cottage's plywood terrace, plywood was previously coated. The old coating was sanded and ElaProof+SAND Floor Covering was installed on top. According to the manufacturer's recommendation, ELACOAT TopCoat varnish was used to finish the site, so the terrace can be easily cleaned.