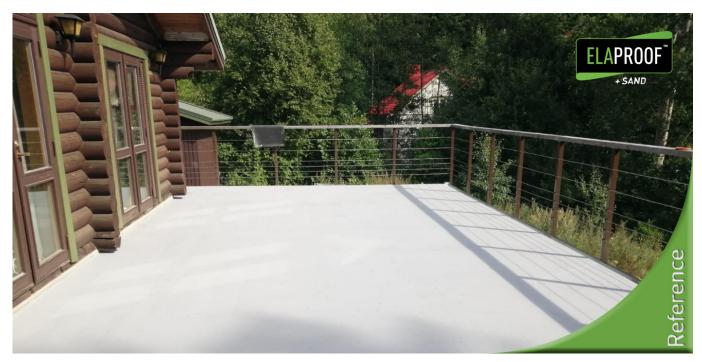

# Coating of a plywood terrace 88 m<sup>2</sup> | Vihti

### **Arbeidserklæring**

On the summer cottage's plywood terrace, plywood was previously coated. The old coating was sanded and ElaProof+SAND Floor Covering was installed on top. According to the manufacturer's recommendation, ELACOAT TopCoat varnish was used to finish the site, so the terrace can be easily cleaned.

## **Vareinformasjon**

Kunde: Private house
Mål: Summer cottage
Adresse: Vihti, Finland
Materiale: Plywood terrace
Entreprenør: KMA Company Oy
Tid og sted: 08/2022 | Vihti